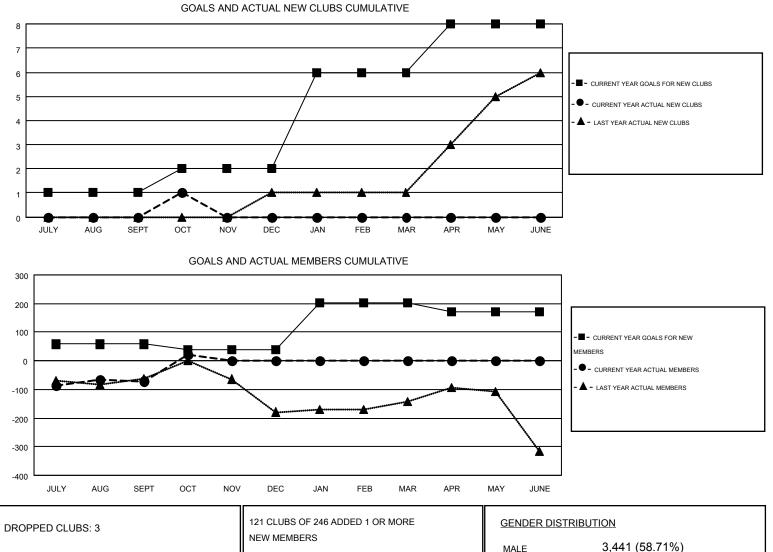

## GMT: CARL HARRELL

|               |                  | Clubs             |                  |                  | Members<br>RESULTS FOR 2014-2015 |                    |                                        |                    |                  |  |
|---------------|------------------|-------------------|------------------|------------------|----------------------------------|--------------------|----------------------------------------|--------------------|------------------|--|
|               | RESU             | LTS FOR 2014-2015 |                  |                  |                                  |                    |                                        |                    |                  |  |
| QUARTER       | NEW CLUB<br>GOAL | NEW CLUBS         | DROPPED<br>CLUBS | NET<br>GAIN/LOSS | QUARTER                          | NEW MEMBER<br>GOAL | CHARTER AND<br>NEW<br>MEMBERS<br>ADDED | DROPPED<br>MEMBERS | NET<br>GAIN/LOSS |  |
| JULY/AUG/SEPT | 1                | 0                 | 3                | -3               | JULY/AUG/SEPT                    | 58                 | 193                                    | 264                | -71              |  |
| OCT/NOV/DEC   | 1                | 1                 | 0                | 1                | OCT/NOV/DEC                      | -20                | 153                                    | 60                 | 93               |  |
| JAN/FEB/MAR   | 4                | 0                 | 0                | 0                | JAN/FEB/MAR                      | 164                | 0                                      | 0                  | 0                |  |
| APR/MAY/JUNE  | 2                | 0                 | 0                | 0                | APR/MAY/JUNE                     | -30                | 0                                      | 0                  | 0                |  |

| DROPPED CLUBS: 3                    |                 | NEW MEMBERS                              | MALE                | 3,441 (58.71%) |              |
|-------------------------------------|-----------------|------------------------------------------|---------------------|----------------|--------------|
| DROPPED MEMBERS                     |                 |                                          | FEMALE              | 2,420 (41.29%) |              |
| DECEASED<br>CLUB CANCELLED<br>OTHER | 38<br>10<br>276 | CLICK HERE FOR HEALTH<br>ASSESSMENT DATA | FAMILY UNIT MEMBERS | ;              | 1,466<br>705 |
| TOTAL                               | 324             |                                          | NON-HEAD OF HOUSEH  | IOLD           | 761          |